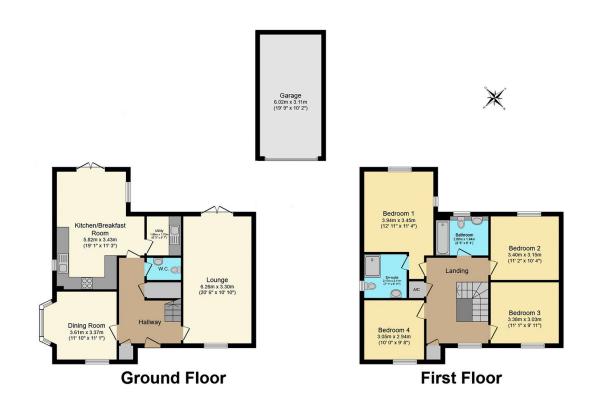

Total floor area 161.5 sq.m. (1,739 sq.ft.) approx

This plan is for illustration purposes only and may not be representative of the property. Plan not to scale.

Beautiful four bedroom detached family home located on Lloyd George Avenue, presented in immaculate show home condition, providing an exceptional opportunity to acquire a stunning family residence where you can move in and instantly feel at home. Located in the highly sought-after residential area of the vibrant village of Kibworth, this property offers the perfect blend of convenience and charm. Kibworth boasts a fantastic selection of amenities catering to all age groups, including a variety of sports clubs (golf, cricket, tennis, bowls, shooting, football, and